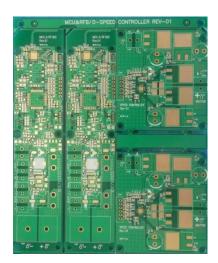

Client: Prade Development

Project Name: Solar Kayak

Application: RF Remote & Motor Controller

Details: 2.4 GHz RF (Nordic Proprietary)

Custom PCBA Development Small Form Factor Remote

RF Receiver / Speed Control PCBA Separate Motor Control PCBA