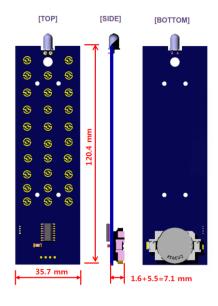

## **EXAMPLES OF PCBA DEVELOPMENT**

Client: Audio Research Corp.
Project Name: Metal Remote PCBA
Application: High End Audio

Details: Custom PCB Design/Layout
Designed for Metal Enclosure

IR URC Library for ARC Devices