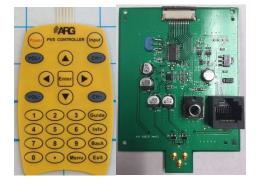

Client: ARG Audio
Project Name: ARG Remote 2.0

Application: Exercise Machine PCBA/Membrane

Details: Redesign of Existing System

Infrared Remote PCBA

Universal TV and STB Library RJ45 Connector for Signal / Power Membrane Keypad with 12 Pin FFC